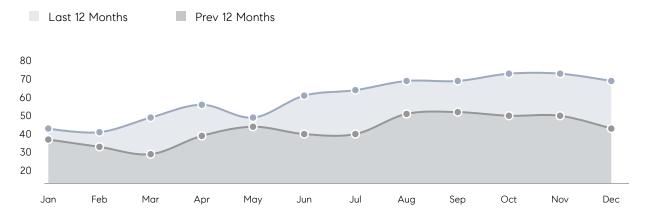

| % OF ASKING PRICE  | 87%       | -         |          |
|                | AVERAGE SOLD PRICE | \$790,000 | -         | -        |
|                | # OF CONTRACTS     | 0         | 0         | 0%       |
|                | NEW LISTINGS       | 0         | 0         | 0%       |
| Condo/Co-op/TH | AVERAGE DOM        | 74        | 76        | -3%      |
|                | % OF ASKING PRICE  | 96%       | 96%       |          |
|                | AVERAGE SOLD PRICE | \$594,000 | \$635,154 | -6%      |
|                | # OF CONTRACTS     | 6         | 15        | -60%     |
|                | NEW LISTINGS       | 2         | 8         | -75%     |
|                |                    |           |           |          |

# Palisades Park

### DECEMBER 2022

### Monthly Inventory



### Contracts By Price Range



### Listings By Price Range



# COMPASS



Compass makes no representations or warranties, express or implied, with respect to future market conditions or prices of residential product at the time the subject property or any competitive property is complete and ready for occupancy or with respect to any report, study, finding, recommendation or other information provided by Compass herein. Moreover, no warranty, express or implied, is made or should be assumed regarding the accuracy, adequacy, completeness, legality, reliability, merchantability or fitness for a particular purpose of any information, in part or whole, contained herein. All material is presented with the understanding that Compass shall not be deemed to provide legal, accounting or other p