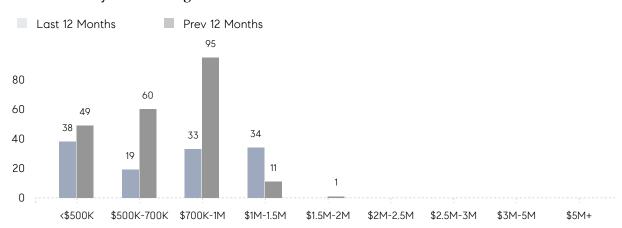

| -         |          |
|                | AVERAGE SOLD PRICE | \$790,000 | -         | -        |
|                | # OF CONTRACTS     | 0         | 0         | 0%       |
|                | NEW LISTINGS       | 0         | 0         | 0%       |
| Condo/Co-op/TH | AVERAGE DOM        | 74        | 76        | -3%      |
|                | % OF ASKING PRICE  | 96%       | 96%       |          |
|                | AVERAGE SOLD PRICE | \$594,000 | \$635,154 | -6%      |
|                | # OF CONTRACTS     | 6         | 15        | -60%     |
|                | NEW LISTINGS       | 2         | 8         | -75%     |
|                |                    |           |           |          |

# Palisades Park

### DECEMBER 2022

### Monthly Inventory



### Contracts By Price Range



### Listings By Price Range



# COMPASS



Compass makes no representations or warranties, express or implied, with respect to future market conditions or prices of residential product at the time the subject property or any competitive property is complete and ready for occupancy or with respect to any report, study, finding, recommendation or other information provided by Compass herein. Moreover, no warranty, express or implied, is made or should be assumed regarding the accuracy, adequacy, completeness, legality, reliability, merchantability or fitness for a particular purpose of any information, in part or whole, contained herein. All material is presented with the understanding that Compass shall not be deemed to provide legal, accounting or other professional services. This is no