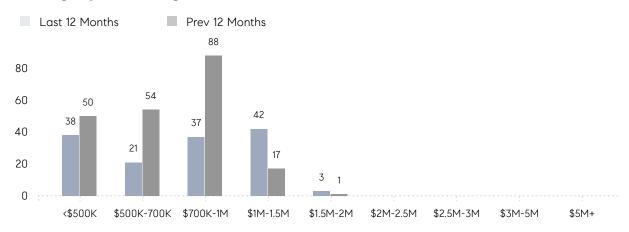

|                | AVERAGE SOLD PRICE | \$790,000 | -         | -        |
|                | # OF CONTRACTS     | 0         | 0         | 0%       |
|                | NEW LISTINGS       | 0         | 0         | 0%       |
| Condo/Co-op/TH | AVERAGE DOM        | 74        | 76        | -3%      |
|                | % OF ASKING PRICE  | 96%       | 96%       |          |
|                | AVERAGE SOLD PRICE | \$594,000 | \$635,154 | -6%      |
|                | # OF CONTRACTS     | 6         | 15        | -60%     |
|                | NEW LISTINGS       | 2         | 8         | -75%     |
|                |                    |           |           |          |

# Palisades Park

### DECEMBER 2022

### Monthly Inventory



### Contracts By Price Range



### Listings By Price Range



# COMPASS



Compass makes no representations or warranties, express or implied, with respect to future market conditions or prices of residential product at the time the subject property or any competitive property is complete and ready for occupancy or with respect to any report, study, finding, recommendation or other information provided by Compass herein. Moreover, no warranty, express or implied, is made or should be assumed regarding the accuracy, adequacy, completeness, legality, reliability, merchantability or fitness for a particular purpose of any information, in part or whole, contained herein. All material is presented with the understanding that Compass shall not be deemed to provide legal, accounting or other professional services. This is not intended to solicit the purch